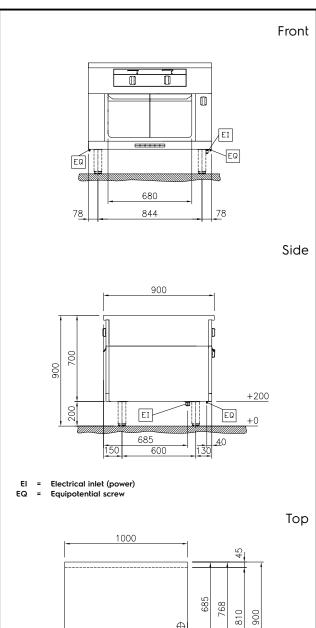

# Modular Cooking Range Line thermaline 90 - 4 Zone Induction Top on Warming Cabinet, 2 Sides H=700

| Electric                                                                                                  |                                                        |
|-----------------------------------------------------------------------------------------------------------|--------------------------------------------------------|
| Supply voltage:<br>Total Watts:                                                                           | 400 V/3N ph/50/60 Hz<br>22 kW                          |
| Key Information:                                                                                          |                                                        |
| External dimensions, Width:<br>External dimensions, Depth:<br>External dimensions, Height:<br>Net weight: | 1000 mm<br>900 mm<br>700 mm<br>136 kg                  |
| Configuration:<br>Front Plates Power:<br>Back Plates Power:                                               | On Oven;Both-Sides<br>Operated<br>5 - 5 kW<br>5 - 5 kW |
| Front Plates dimensions:<br>Back Plates dimensions:<br>Induction Top Dimensions<br>(width):               | 320x330 320x330<br>320x330 320x330<br>1000 mm          |
| Induction Top Dimensions<br>(depth):                                                                      | 900 mm                                                 |
|                                                                                                           |                                                        |