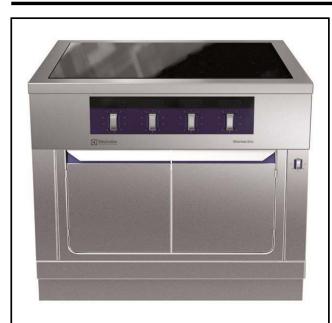

Modular Cooking Range Line thermaline 90 - 4 Zone Induction Top on Warming Cabinet, 2 Sides H=700

589673 (MCIRECJ4AO)

Induction Top, 4 zones, two-side operated, on Warming Cabinet

#### Item No.

Unit constructed according to DIN 18860 2 with 20 mm drop nose top. Internal frame for heavy duty sturdiness in stainless steel. 2 mm top in 1.4301 (AISI 304). Flat surface construction, easily cleanable. THERMODUL connection system enables seamless worktop when units are connected and avoids soil penetrating. Smooth glass ceramic surface without any "dead" spots allows for quick and easy cleaning. Features 9 power levels with fast deployment to full heating power and very low heat dissipation to the kitchen. Overheat protection switches off the supply in case of overheating. Metal knobs with embedded hygienic silicon "soft" grip enable easier handling and cleaning. 1000 mm wide passthrough warming cabinet with 4 doors, constructed according to DIN 18860\_2 with 70 mm recessed plinth.Temperature in the cabinet can be set through thermostat, up to a maximum of 110 °C. Cabinet storage space accepts GN 1/1 containers. IPX5 water resistant certification.

### Main Features

- Fast deployment with full heating power immediately.
- Low heat dissipation to the kitchen.
- Overheat protection: a temperature • sensor switches off the supply in case of overheating.
- Pans can easily be moved from one area to another without lifting.
- The smooth glass-ceramic surface can be quickly and easily cleaned, thus providing maximum hygiene.
- All major components may be easily accessed from the front.
- THERMODUL connection system creates a seamless work top when units are connected to each other thus avoiding soil penetrating vital components and facilitating the removal of units in case of replacement or service.
- Metal knobs with embedded hygienic "soft-touch" grip for easier handling and cleaning. The special design of the controls prevents infiltration of liquids or soil into vital components.
- 9 power levels.
- Large visible digital display manufactured in tempered glass to resist heat and chemicals, showing temperatures or power settings. The display also shows on/off status of the appliance and on/off status of the heating elements.
- Unit constructed according to DIN 18860 2 with 70 mm recessed plinth.
- Temperature in the cupboard can be set through a thermostat to suit different requirements. The maximum temperature is 110°C.

#### Construction

- Control light for each zone.
- 2 mm top in 1.4301 (AISI 304).
- Flat surface construction with minimal hidden • areas to easily clean all surfaces
- Unit constructed according to DIN 18860 2 with 20 mm drop nose top.
- Unit constructed according to DIN 18860\_2 with 20 mm drop nose top and 70 mm recessed plinth.
- IPX5 water resistance certification.
- Storage space in the base of the appliance accepts GN1/1 containers.
- Internal frame for heavy duty sturdiness in stainless steel